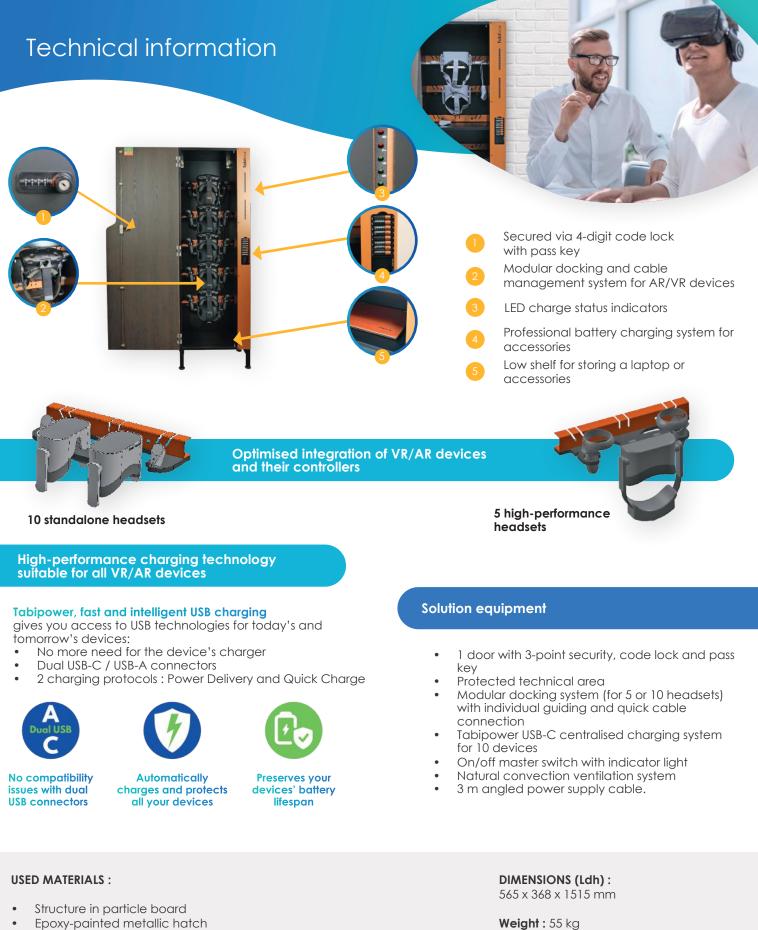

## A modular solution to store all your devices

Tabibox MV integrates your VR/AR devices and their accessories thanks to a hanging system adapted to their size and number. A shelf is also available for storing a laptop or accessories.

## Integrated electrical safety

Your devices and your electrical installation are protected from peak loads and surges.

Charging status display The LED indicators allow you to know anytime when your devices are charged

## **Optimised charging and protected batteries** With Tabibox MV, the charging time is always as short as possible: no waste, less

strain and longer lifetime for the battery!

concerned by digitisation

Coulours: Black / Copper / Amazonia Wood