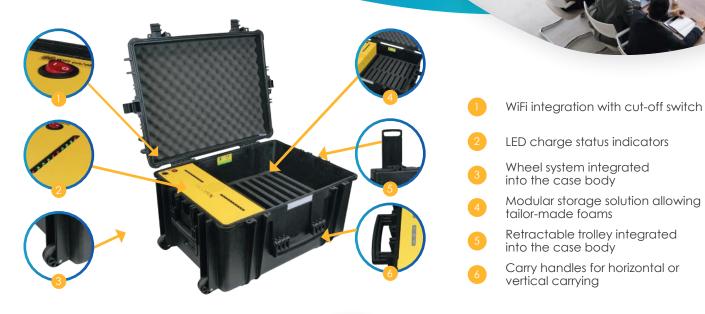

#### WiFi integration with cut-off Naocase allows a WiFi hotspot integration with cut-off switch or planning and an RJ45 plug to have access to the network only when desired.

#### Integrated electrical safety

Your devices and your electrical installation are protected from peaks load and surges.

Charging status display The LED indicators allow you to know anytime when your devices are charged

#### Cases that makes device transport easier Made of resistant resin, Naocase M500 is equipped with three carrying handles and a retractable trolley to ease the movement of your device fleets.

## Flexible integration thanks to Flexichannel® foam storage modules

Several advantages: they allow tailor-made integration, a high level of protection of your devices and a smart power cables management.

#### Solution equipment

- Shockproof rigid case with handles, trolley and integrated wheels
- High density foam with pre-formed individual slots
- Protected and ventilated technical area
- Central charging system for charging mobile devices
- External on/off master switch, with indicator light
- WiFi cut-off switch
- RJ45 plug for network connection
- Ventilation system through natural convection
- 3 m angled power supply cable