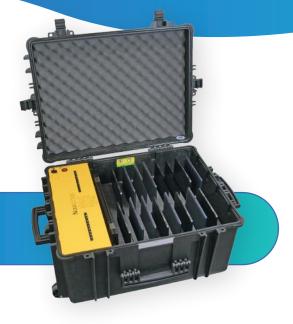

## Naocase<sup>®</sup> M500

High-strength transport case for securing and recharging tablets, laptops or VR headsets fleets

### Naocase<sup>®</sup> M500

Up to 16 tablets or 9 laptops or 8 Virtual Reality headsets

Make it easy to move, store and distribute your digital devices fleets

Modular integration solution allowing

tailor-made

#### Cases that makes device transport easier Made of resistant resin, Naocase M500 is equipped with three carrying handles and a retractable trolley to ease the movement of your device fleets.

## Flexible integration thanks to Flexichannel® foam storage modules

Several advantages: they allow tailor-made integration, a high level of protection of your devices and a smart power cables management.

#### Solution equipment

- Shockproof rigid case with handles, trolley and integrated wheels
- High density foam with pre-formed individual slots
- Protected and ventilated technical area
- Central charging system for charging mobile devices
- External on/off master switch, with indicator light
- WiFi cut-off switch
- RJ45 plug for network connection
- Ventilation system through natural convection
- 3 m angled power supply cable