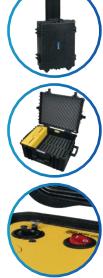

#### Cases that makes device transport easier Made of resistant resin, Naocase M500 is equipped with three carrying handles and a retractable trolley to ease the movement of your device fleets.

#### Solution equipment

- Shockproof rigid case with handles, trolley and integrated wheels
- High density foam with pre-formed individual slots
- Protected and ventilated technical area
- Central charging system for charging mobile devices
- External on/off master switch, with indicator light
- WiFi cut-off switch
- RJ45 plug for network connection
- Ventilation system through natural convection
- 3 m angled power supply cable